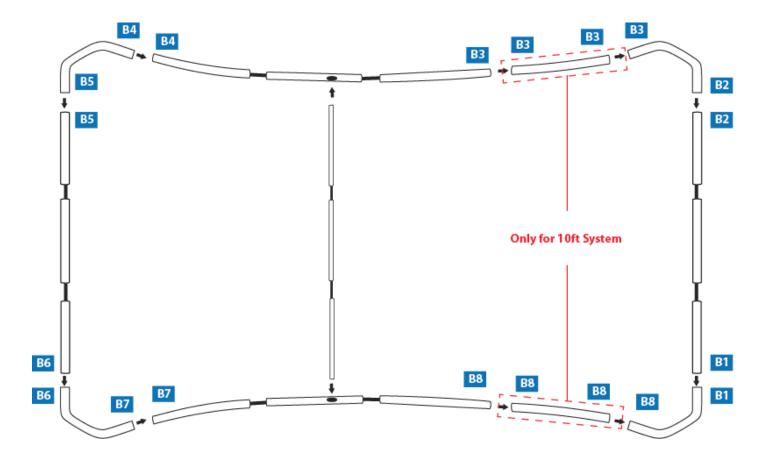

## Setting up the frame

- 1) Unpack the frame and make sure you have all the parts.
- 2) Put the frame together according to the diagram below.